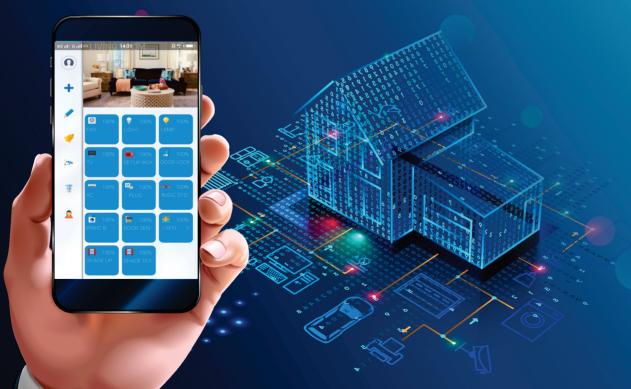

## **NETSTAR Smart Home Automation Solutions**

# Turn your Existing Switches into SMART Switches without Re-Wriring or Breaking of walls using NETSTAR retrofit modules & mobile app

## App Features /

Program appliances like motors & geysers to turn ON/OFF at a pre-set time.

SECURE YOUR DIGITAL LIFE

Netstar app works with authentication which allows only the devices or phones which you have authorized control your home.

CONTROL FROM ANYWHERE

Admin/user can operate or control all the devices which are connected with the app from anywhere in the world.

Admin can permit multiple users to control the app as per the need and also can revoke the permission given.

**⚠** GET ALERTS

Receive alerts when door sensor / Motion sensor / panic button gets triggered.

SCENE

Admin / User can create multiple scenes as per the mood with a single click in the app.

**NOTIFICATIONS** 

Whenever we operate any appliance manually or by app we get real time notifications through the app.

CONTROL MULTIPLE PREMISES

Admin/user can control NETSTAR home automation systems of multiple premises with single app.