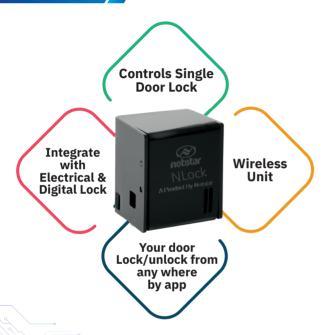

## **NLOCK**

## **NETSTAR** modules for door integration

- Slot Load : 2000 watts @ 220 VAC
- Input Voltage : 110V 230 VAC
- Surge Protection

- Very User Friendly
- Smartphone Operated
- Supports Electrical & Digital Door Locks