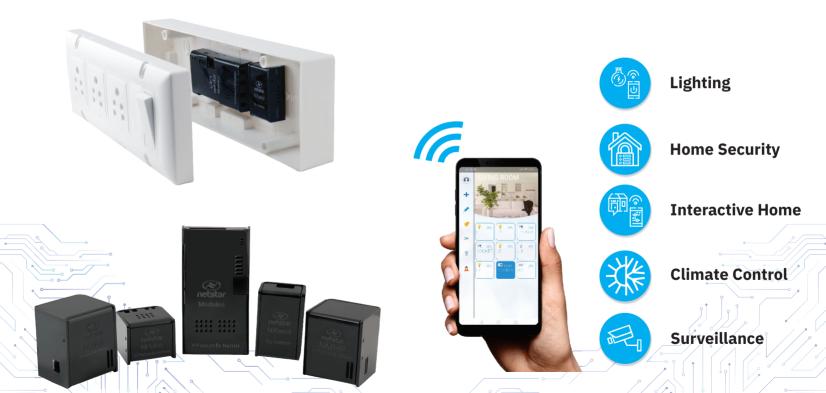

## Retrofit

#### **NETSTAR Retrofit Module**

- Easy Installation
- No Rewiring
- 📤 No Central Hub Required
- Energy Efficient
- Make in India
- Luxury in Budget

- Slimmest module
- Control the appliances over the internet
- Work with Alexa voice command
- Extend 2 slot up to 8 slots (Master + Extender)
- Surge Protection

# Turn your Existing Switches into SMART Switches without Re-Wriring or Breaking of walls using NETSTAR retrofit modules & mobile app

### **Master Module and Extender**

NETSTAR master module can control (two appliances/two slot/two switches) and also can extend up to 8 slot using NETSTAR extender module. So no need to change the module or mobile application while upgrading from 2 slot to 8 slot.

## Security

#### **Motion Sensor**

- Battery operated completely retrofit wireless solution
- Trigger your room appliance as you walk into your room.
- Smartphone Operated
- Compact Design
- Works with Netstar hub
- Convert 433MHz RF Remote controller to App via WiFi.

#### **Door Sensor**

#### **Panic Button**

Notify you on your phone about intrusion