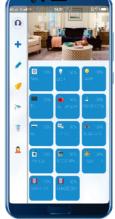

## App Features /

Program appliances like motors & geysers to turn ON/OFF at a pre-set time.

SECURE YOUR DIGITAL LIFE

Netstar app works with authentication which allows only the devices or phones which you have authorized control your home.

CONTROL FROM ANYWHERE

Admin/user can operate or control all the devices which are connected with the app from anywhere in the world.

Admin can permit multiple users to control the app as per the need and also can revoke the permission given.

**⚠** GET ALERTS

Receive alerts when door sensor / Motion sensor / panic button gets triggered.

SCENE

Admin / User can create multiple scenes as per the mood with a single click in the app.

**NOTIFICATIONS** 

Whenever we operate any appliance manually or by app we get real time notifications through the app.

CONTROL MULTIPLE PREMISES

Admin/user can control NETSTAR home automation systems of multiple premises with single app.