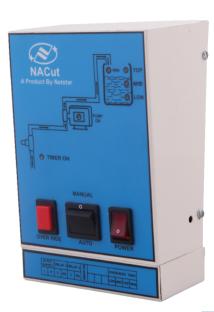

#### **Smart Water Level Controller**

Avoids Wastage of Water and Saves Electricity and Time

Suitable for Any H.P. Single Phase Motors

Smartphone operated & Very user Friendly

Dry Run Protection: Turns your pump off automatically in case there is no water available and it automatically retries after few minutes.

Get alerts & notifications on phone regarding pump status,

Works manually also (Without internet)