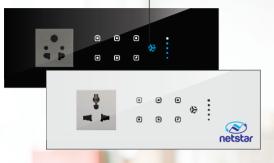

## **Smart Touch Switches**

#### **NETSTAR SMART SWITCHES THAT INNOVATE YOUR HOME**

#### **Realtime Feedback**

Any activity of your devices at your home can be tracked and controlled from anywhere through mobile app. Get realtime notification of your device on mobile.

#### Wi-Fi Enable

NETSTAR touch switches comes with inbuilt Wi-Fi module. Connect the switches with Wi-Fi router and enjoy control your home through the app.

#### Retrofit

NETSTAR Smart Touch Switches can be used easily to upgrade from the conventional switches without any changes to the electric wiring.