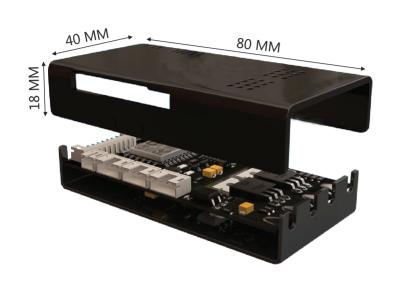

#### **NETSTAR Retrofit Module**

- Easy Installation
- No Rewiring
- 📤 No Central Hub Required
- Energy Efficient
- Make in India
- Luxury in Budget

- Slimmest module
- Control the appliances over the internet
- Work with Alexa voice command
- Extend 2 slot up to 8 slots (Master + Extender)
- Surge Protection

### **Master Module and Extender**

NETSTAR master module can control (two appliances/two slot/two switches) and also can extend up to 8 slot using NETSTAR extender module. So no need to change the module or mobile application while upgrading from 2 slot to 8 slot.

#### **Technical Specification**

- Master module + 1 Extender
- Controls **4 slots** (Switch / Plug / appliances)
- Master module + 2 Extender
- Controls **6 slots** (Switch / Plug / appliances)
- Master module + 3 Extender
- Controls **8 slots** (Switch / Plug / appliances)