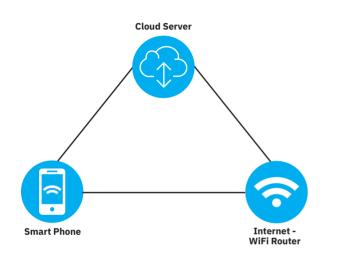

app we get real time notifications through the app.

CONTROL MULTIPLE PREMISES

Admin/user can control NETSTAR home automation systems of multiple premises with single app.

## **Smart Touch Switches**

#### **NETSTAR SMART SWITCHES THAT INNOVATE YOUR HOME**



















#### **Realtime Feedback**

Any activity of your devices at your home can be tracked and controlled from anywhere through mobile app. Get realtime notification of your device on mobile.

#### Wi-Fi Enable

NETSTAR touch switches comes with inbuilt Wi-Fi module. Connect the switches with Wi-Fi router and enjoy control your home through the app.

#### Retrofit

NETSTAR Smart Touch Switches can be used easily to upgrade from the conventional switches without any changes to the electric wiring.



### **How it works**









## **Infonet Technologies**

Ocrporate Office:

A/2, Satellite Apartment, Nr. Kameshwar School, Jodhpur Cross Road, Satellite, Ahmedabad-380015, Gujarat, INDIA.

#### **Registered Office:**

F.F. No.-19, Limbani Complex, Ambali Bopal Road, Ambali Gam, Ahmedabad-380058, Gujarat, INDIA.

- +91 79 26764812, +91 7575808390 / 91
- Sales: +91 9687688965 / Support: +91 9687688964
- welcome@netstar.in

www.netstar.in