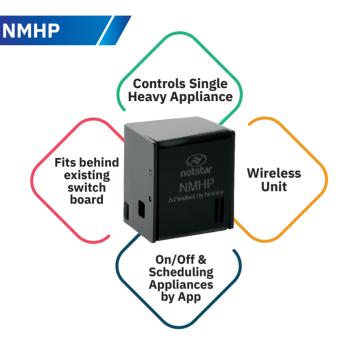

• Retrofit modules (Wi-Fi enabled) • Input Voltage : 110 - 240VAC • Load per slot : 880 watts @ 220VAC • Communication Protocol : 2.4 Ghz (Wi-Fi)

Control & Schedule your high power appliances. Connect it to your NETSTAR App and control high power appliances like Heater, AC, Water Pump etc.