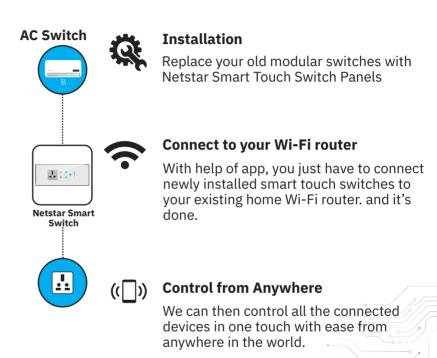

### **How it works**

#### Retrofit

NETSTAR Smart Touch Switches can be used easily to upgrade from the conventional switches without any changes to the electric wiring.

#### Wi-Fi Enable

NETSTAR touch switches comes with inbuilt Wi-Fi module. Connect the switches with Wi-Fi router and enjoy control your home through the app.