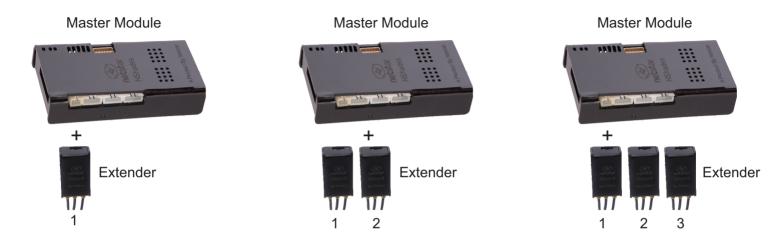

### **Master Module and Extender**

NETSTAR master module can control (two appliances/two slot/two switches) and also can extend up to 8 slot using NETSTAR extender module. So no need to change the module or mobile application while upgrading from 2 slot to 8 slot.

#### **Technical Specification**

- Master module + 1 Extender
- Controls **4 slots** (Switch / Plug / appliances)
- Master module + 2 Extender
- Controls **6 slots** (Switch / Plug / appliances)
- Master module + 3 Extender
- Controls **8 slots** (Switch / Plug / appliances)