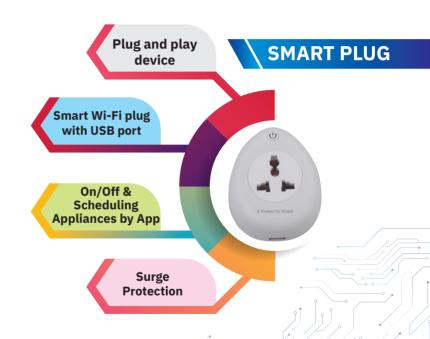

- Slot load: 3300 watts @ 220 VAC
- Input Voltage: 110 -230 VAC
- Surge Protection

Automate your low power appliances. Connect it to your NETSTAR App and schedule, time and remotely turn your devices on and off. Low power appliances include Coffee making machine, Cooler, Speakers, Lamps, TV, Set top box etc.