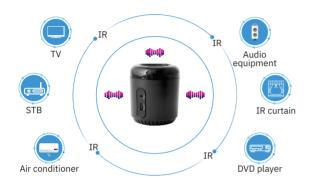

### **IR Blaster**

## **NETSTAR IR Blaster (Universal Remote)**

Support 4,000+ models of home appliances, TV, Set-Top Box, Air-conditioning, Music system, Curtain... only one smart phone can manage the whole thing

- Easy & Quick configuration
- Supports Wi-Fi / 3G / 4G control
- Local IR code for faster response
- Works with Alexa

#### Cloud IR code database

The cloud red code database covers a large number of Home appliance brands, the database is constantly updated and rich, and supports user-defined learning