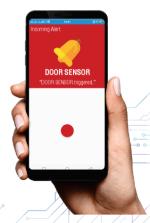

#### **Door Sensor**

**⚠** GET ALERTS

Receive alerts when door sensor / Motion sensor / panic button gets triggered.

SCENE

Admin / User can create multiple scenes as per the mood with a single click in the app.

**NOTIFICATIONS** 