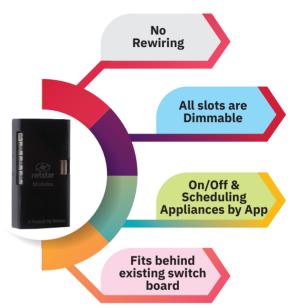

#### **NETSTAR Retrofit Module**

- Easy Installation
- No Rewiring
- 📤 No Central Hub Required
- Energy Efficient
- Make in India
- Luxury in Budget

- Slimmest module
- Control the appliances over the internet
- Work with Alexa voice command
- Extend 2 slot up to 8 slots (Master + Extender)
- Surge Protection

# Turn your Existing Switches into SMART Switches without Re-Wriring or Breaking of walls using NETSTAR retrofit modules & mobile app