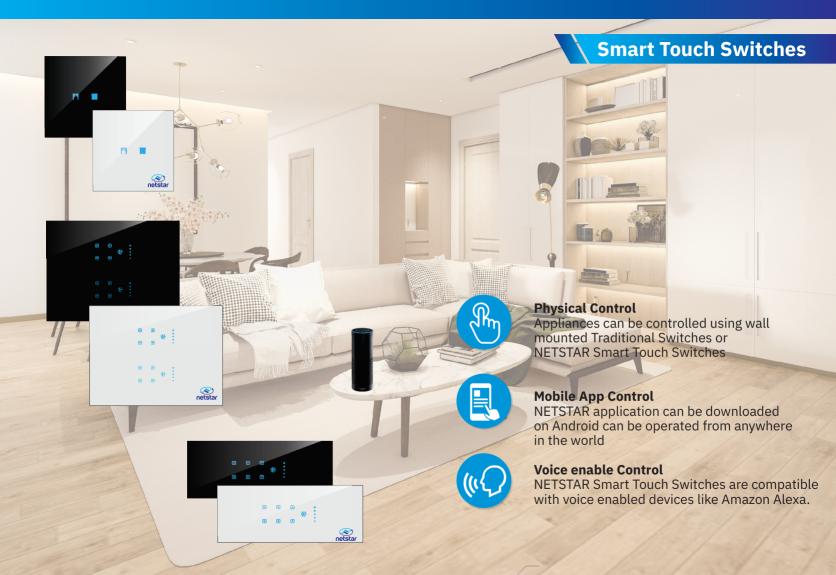

## **Smart Touch Switches**

#### **NETSTAR SMART SWITCHES THAT INNOVATE YOUR HOME**

#### **Realtime Feedback**

Any activity of your devices at your home can be tracked and controlled from anywhere through mobile app. Get realtime notification of your device on mobile.

#### Wi-Fi Enable

NETSTAR touch switches comes with inbuilt Wi-Fi module. Connect the switches with Wi-Fi router and enjoy control your home through the app.

#### Retrofit

NETSTAR Smart Touch Switches can be used easily to upgrade from the conventional switches without any changes to the electric wiring.