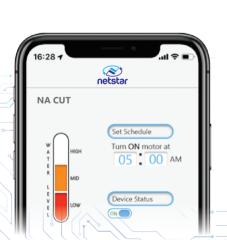

#### **Smart Water Level Controller**

Avoids Wastage of Water and Saves Electricity and Time

Suitable for Any H.P. Single Phase Motors

Smartphone operated & Very user Friendly

Dry Run Protection: Turns your pump off automatically in case there is no water available and it automatically retries after few minutes.

Get alerts & notifications on phone regarding pump status,

Works manually also (Without internet)