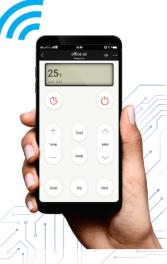

## **NETSTAR IR Blaster (Universal Remote)**

Support 4,000+ models of home appliances, TV, Set-Top Box, Air-conditioning, Music system, Curtain... only one smart phone can manage the whole thing

- Easy & Quick configuration
- Supports Wi-Fi / 3G / 4G control
- Local IR code for faster response
- Works with Alexa

#### Cloud IR code database

The cloud red code database covers a large number of Home appliance brands, the database is constantly updated and rich, and supports user-defined learning