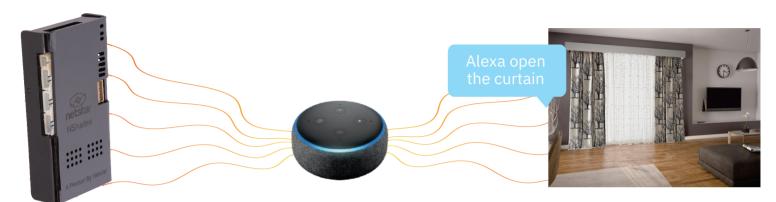

## **NETSTAR Module for Curtain motor integration**

- Make life easy controlling your automated blinds and curtains with the connected NETSTAR Mobile app.
- Go hands free with voice-control, with Amazon Alexa.
- Easily automate daily tasks and create scenarios.
- Control your window equipment remotely and appear to be at home when you are out.