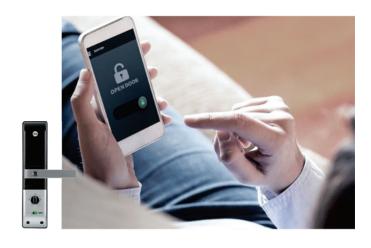

## **NLOCK**

## **NETSTAR** modules for door integration

- Slot Load : 2000 watts @ 220 VAC
- Input Voltage : 110V 230 VAC
- Surge Protection

- Very User Friendly
- Smartphone Operated
- Supports Electrical & Digital Door Locks