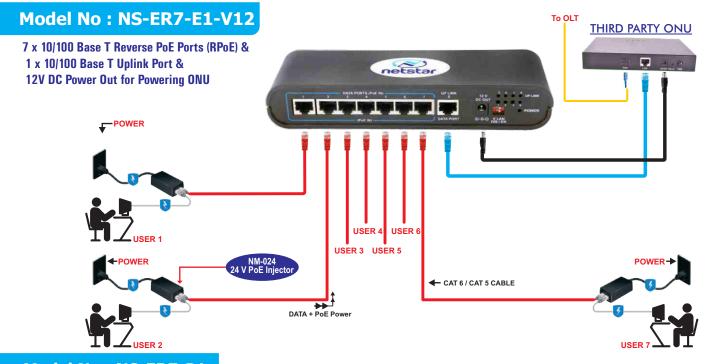

| ORDERING INFORMATION |                                                                                              |
|----------------------|----------------------------------------------------------------------------------------------|
| NS-ER7-E1-V12        | 7 x 10/100 Base T Reverse PoE Ports (RPoE) & 1 x 10/100 Base T Uplink Port & 12V DC Out      |
| NS-ER7-P1-V12        | 7 x 10/100 Base T Reverse PoE Ports (RPoE) & 1 x 10/100 Base PoE Out Port (24V) & 12V DC Out |
| NS-ER7-P1            | 7 x 10/100 Base T Reverse PoE Ports (RPoE) & 1 x 10/100 Base PoE Out Port (24V)              |
| NS-ER6-P2            | 6 x 10/100 Base T Reverse PoE Ports (RPoE) & 2 x 10/100 Base PoE Out Port(24V)               |
| NS-ER7-F1            | 7 x 10/100 Base T Reverse PoE Ports ( RPoE ) &                                               |
|                      | 1 x 10/100 Base FX Port - /13T for 1310nmTX-1550nmRX <b>OR</b> -/15T for 1550nmTX-1310nmRX   |
| NS-ER7-F1-V5         | 7 x 10/100 Base T Reverse PoE Ports ( RPoE )& 1 x 10/100 Base FX Port -                      |
|                      | /13T for 1310nmTX-1550nmRX <b>0R</b> -/15T for 1550nmTX-1310nmRX & 5V DC Out                 |
| NS-E-SCH             | 1 x 10/100 Base PoE IN Port & 1 x 10/100 Base PoE Out Port & 6 x 10/100 Base LAN Ports       |
| NS-E-SCH-2P          | 1 x 10/100 Base PoE IN Port & 2 x 10/100 Base PoE Out Port & 5 x 10/100 Base LAN Ports       |
| NS-E-SCH-V12         | 1 x 10/100 Base PoE IN Port & 1 x 10/100 Base PoE Out Port & 6 x 10/100 Base LAN Ports       |
|                      | & 12V DC Out                                                                                 |