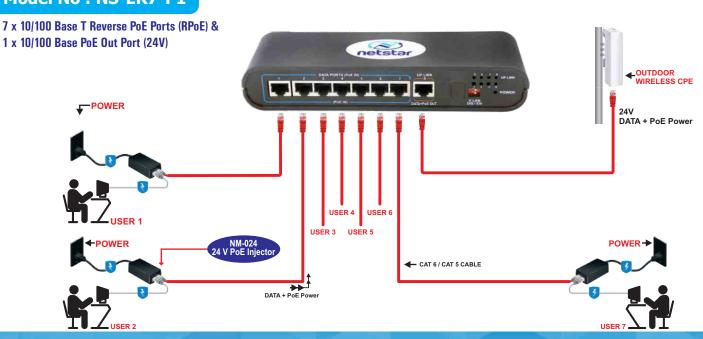

#### Model No: NS-ER7-P1

| ORDERING INFORMATION |                                                                                              |
|----------------------|----------------------------------------------------------------------------------------------|
| NS-ER7-E1-V12        | 7 x 10/100 Base T Reverse PoE Ports (RPoE) & 1 x 10/100 Base T Uplink Port & 12V DC Out      |
| NS-ER7-P1-V12        | 7 x 10/100 Base T Reverse PoE Ports (RPoE) & 1 x 10/100 Base PoE Out Port (24V) & 12V DC Out |
| NS-ER7-P1            | 7 x 10/100 Base T Reverse PoE Ports (RPoE) & 1 x 10/100 Base PoE Out Port (24V)              |
| NS-ER6-P2            | 6 x 10/100 Base T Reverse PoE Ports (RPoE) & 2 x 10/100 Base PoE Out Port(24V)               |
| NS-ER7-F1            | 7 x 10/100 Base T Reverse PoE Ports ( RPoE ) &                                               |
|                      | 1 x 10/100 Base FX Port - /13T for 1310nmTX-1550nmRX <b>OR</b> -/15T for 1550nmTX-1310nmRX   |
| NS-ER7-F1-V5         | 7 x 10/100 Base T Reverse PoE Ports ( RPoE )& 1 x 10/100 Base FX Port -                      |
|                      | /13T for 1310nmTX-1550nmRX <b>0R</b> -/15T for 1550nmTX-1310nmRX & 5V DC Out                 |
| NS-E-SCH             | 1 x 10/100 Base PoE IN Port & 1 x 10/100 Base PoE Out Port & 6 x 10/100 Base LAN Ports       |
| NS-E-SCH-2P          | 1 x 10/100 Base PoE IN Port & 2 x 10/100 Base PoE Out Port & 5 x 10/100 Base LAN Ports       |
| NS-E-SCH-V12         | 1 x 10/100 Base PoE IN Port & 1 x 10/100 Base PoE Out Port & 6 x 10/100 Base LAN Ports       |
|                      | & 12V DC Out                                                                                 |