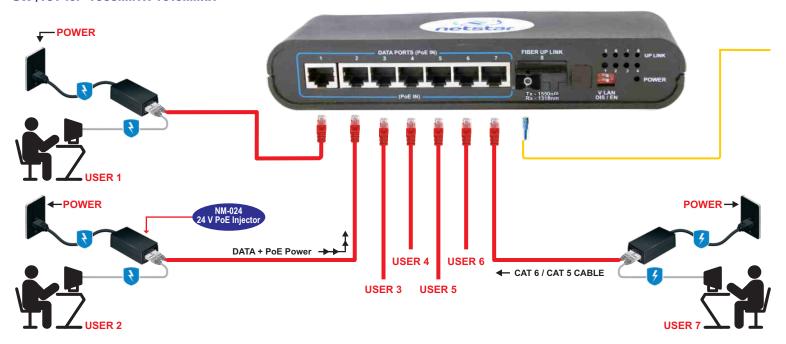

### **Model No: NS-E-SCH**

1 x 10/100 Base PoE In Port & 1 x 10/100 Base PoE Out port & 6 x 10/100 Base LAN Ports

| ORDERING INFORMATION |                                                                                              |
|----------------------|----------------------------------------------------------------------------------------------|
| NS-ER7-E1-V12        | 7 x 10/100 Base T Reverse PoE Ports (RPoE) & 1 x 10/100 Base T Uplink Port & 12V DC Out      |
| NS-ER7-P1-V12        | 7 x 10/100 Base T Reverse PoE Ports (RPoE) & 1 x 10/100 Base PoE Out Port (24V) & 12V DC Out |
| NS-ER7-P1            | 7 x 10/100 Base T Reverse PoE Ports (RPoE) & 1 x 10/100 Base PoE Out Port (24V)              |
| NS-ER6-P2            | 6 x 10/100 Base T Reverse PoE Ports (RPoE) & 2 x 10/100 Base PoE Out Port(24V)               |
| NS-ER7-F1            | 7 x 10/100 Base T Reverse PoE Ports ( RPoE ) &                                               |
|                      | 1 x 10/100 Base FX Port - /13T for 1310nmTX-1550nmRX <b>OR</b> -/15T for 1550nmTX-1310nmRX   |
| NS-ER7-F1-V5         | 7 x 10/100 Base T Reverse PoE Ports ( RPoE )& 1 x 10/100 Base FX Port -                      |
|                      | /13T for 1310nmTX-1550nmRX <b>0R</b> -/15T for 1550nmTX-1310nmRX & 5V DC Out                 |
| NS-E-SCH             | 1 x 10/100 Base PoE IN Port & 1 x 10/100 Base PoE Out Port & 6 x 10/100 Base LAN Ports       |
| NS-E-SCH-2P          | 1 x 10/100 Base PoE IN Port & 2 x 10/100 Base PoE Out Port & 5 x 10/100 Base LAN Ports       |
| NS-E-SCH-V12         | 1 x 10/100 Base PoE IN Port & 1 x 10/100 Base PoE Out Port & 6 x 10/100 Base LAN Ports       |
|                      | & 12V DC Out                                                                                 |