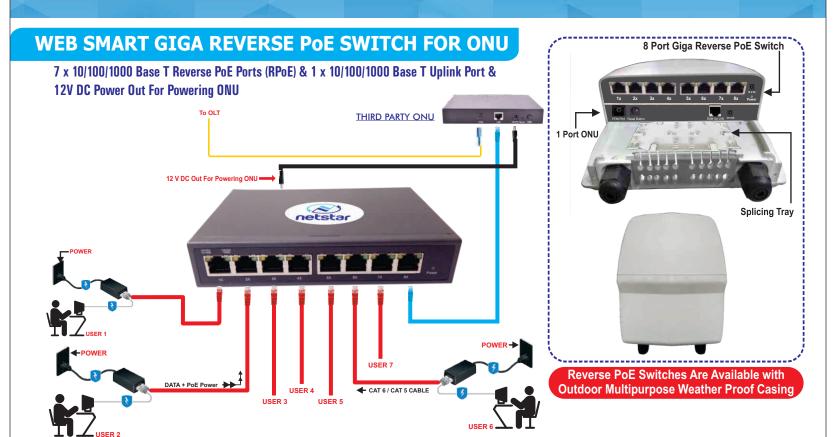

### WEB SMART GIGA REVERSE POE SWITCH WITH SFP UPLINKS

8 x 10/100/1000 Base T Reverse PoE Ports (RPoE) & 2 Giga SFP Uplink Ports

## **CASCADING**