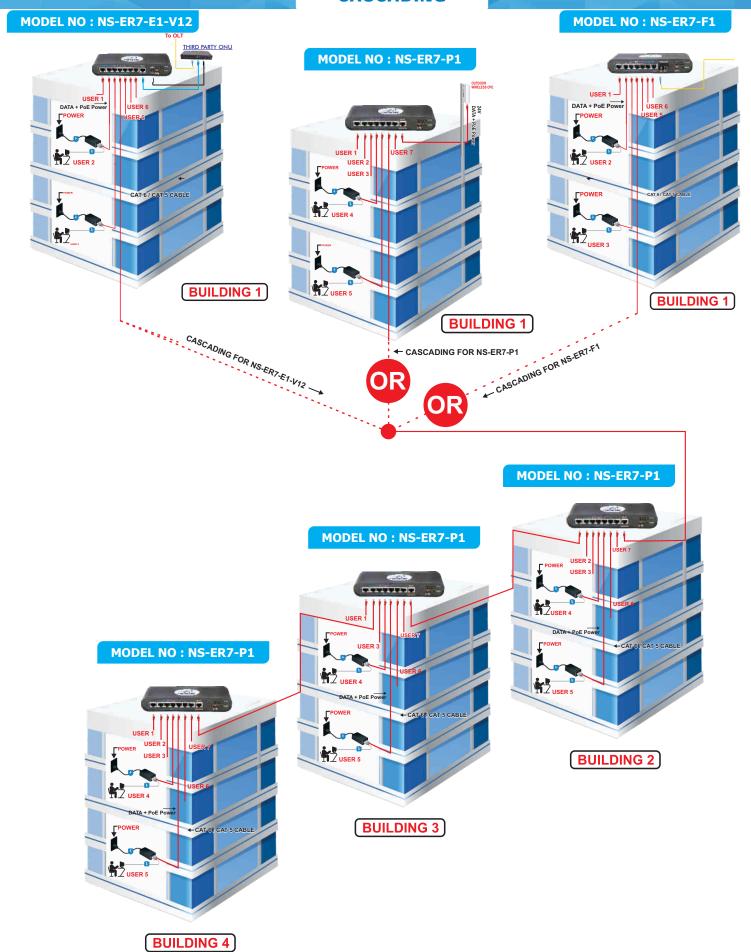

: NS-ER7-F1

7 x 10/100 Base T Reverse PoE Ports (RPoE) & 1 x 10/100 Base FX Port - /13T for 1310nmTX-1550nmRX **OR** /15T for 1550nmTX-1310nmRX



### **Model No: NS-E-SCH**

1 x 10/100 Base PoE In Port & 1 x 10/100 Base PoE Out port & 6 x 10/100 Base LAN Ports



### **OUTDOOR REVERSE POE SWITCHES**

#### All Models are also available in outdoor casing.











### WEB SMART GIGA REVERSE POE SWITCH WITH SFP UPLINKS

8 x 10/100/1000 Base T Reverse PoE Ports (RPoE) & 2 Giga SFP Uplink Ports



### NM-024 (PoE Injector)

- 1 24V, 1 Amp PoE Injector 1 Overload & Short Circuit Protection
- I Connector 2 RJ 45 Metallic Ports I Power Cord : 3 Pin Power Cord
- | Surge Protection | Enclosure Material : ABS Plastic
- I Power over Ethernet injector 24V @ 24W on spare pair





## **CASCADING**



#### **About Us**

Established in 2001, Infonet Solutions is a leading manufacturer of Reverse PoE Switch for solving a major problem of powering the device for Internet Service Providers on last mile buildings. Infonet Solutions has a strong focus on R&D and local manufacturing which specializes in design, development and customization of wired and wireless solutions especially for Internet Service Providers. We have different solutions for Wireless Networks, Fiber Networks as well as FTTH. Our goal is to provide superior products which save time and money of Internet Service Providers. Our products are RELIABLE. We provide excellent pre-sales and post-sales support to customer all over the world. We have many more products coming to reduce your cost of operation and per user expenses..