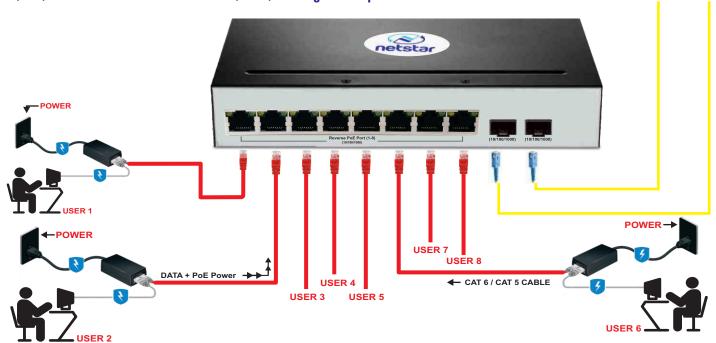

### WEB SMART GIGA REVERSE POE SWITCH WITH SFP UPLINKS

8 x 10/100/1000 Base T Reverse PoE Ports (RPoE) & 2 Giga SFP Uplink Ports