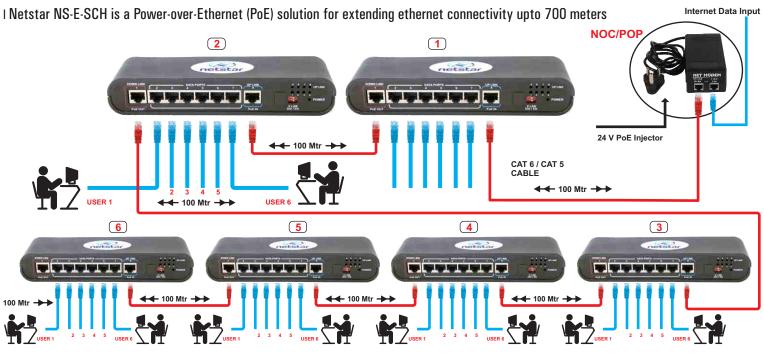

#### BENIFITS OF REVERSE PoE SWITCHES

# **Saves Lot Of Money / Reduced Your Operation Expenditures**

Cascading Support For More Number of Users





No UPS / Power Backup Required

At Last Mile Building

Port Based Isolation (1 To 7 Port)

Hardware VLAN





Designed & Tested For Hot Environment



#### Model No: NS-ER7-P1



### Model No: NS-ER7-F1

7 x 10/100 Base T Reverse PoE Ports (RPoE) & 1 x 10/100 Base FX Port - /13T for 1310nmTX-1550nmRX **OR** /15T for 1550nmTX-1310nmRX



### **Model No: NS-E-SCH**

1 x 10/100 Base PoE In Port & 1 x 10/100 Base PoE Out port & 6 x 10/100 Base LAN Ports



### **OUTDOOR REVERSE POE SWITCHES**

#### All Models are also available in outdoor casing.











### WEB SMART GIGA REVERSE POE SWITCH WITH SFP UPLINKS

8 x 10/100/1000 Base T Reverse PoE Ports (RPoE) & 2 Giga SFP Uplink Ports



### NM-024 (PoE Injector)

- 1 24V, 1 Amp PoE Injector 1 Overload & Short Circuit Protection
- I Connector 2 RJ 45 Metallic Ports I Power Cord : 3 Pin Power Cord
- | Surge Protection | Enclosure Material : ABS Plastic
- I Power over Ethernet injector 24V @ 24W on spare pair





## **CASCADING**



#### **About Us**

Established in 2001, Infonet Solutions is a leading manufacturer of Reverse PoE Switch for solving a major problem of powering the device for Internet Service Providers on last mile buildings. Infonet Solutions has a strong focus on R&D and lo